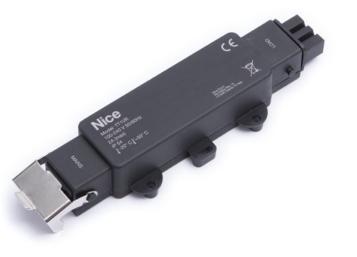

# TAG SYSTEM TT1VR

Control unit and radio receiver with Hirschmann connectors, to manage exterior Venetian blinds, sun awnings and roller shutters.

## Universal

Compatible with any square or tubular motor with Hirschmann connector.

## Compact

Compact size: ideal for installing in even small boxes.