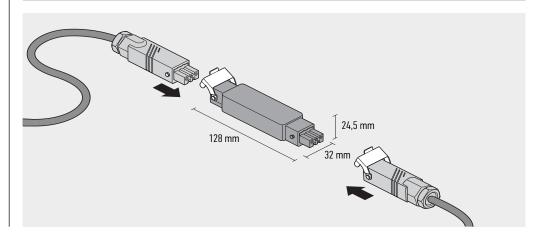

#### TECHNICAL SPECIFICATIONS

| CODE                             | TT1VR                                         |
|----------------------------------|-----------------------------------------------|
| POWER SUPPLY (Vac/Hz)            | 100-240 / 50-60                               |
| MAXIMUM MOTOR POWER              | 500 W / 400 VA                                |
| POWER CONSUMPTION IN STANDBY (W) | <0.3                                          |
| PROTECTION LEVEL (IP)            | 54                                            |
| MANOEUVRE DURATION (sec)         | PROG. 4-250                                   |
| WIND SENSOR LEVELS (km/h)        | 5, 10, 15, 30, 45 VOLO S-RADIO                |
| SUN SENSOR LEVELS (klux)         | 2, 5, 10, 20, 40 + SELF-LEARNING VOLO S-RADIO |
| PROGRAMMABLE FUNCTIONS (Mode I)  | UP - STOP - DOWN                              |
| PROGRAMMABLE FUNCTIONS (Mode II) | STEP-BY-STEP - UP ONLY - DOWN ONLY - STOP     |
| WORKING TEMP. (°C MIN/MAX)       | -20 - +50                                     |
| DIMENSIONS (mm)                  | 128x32x24.5                                   |
| WEIGHT (g)                       | 45                                            |

## CONNECTION